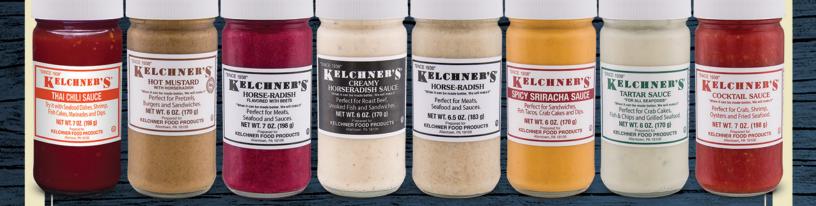

### Horseradish

Pungent and strong on the palate with eye-watering heat and a subtle tangy finish.

## Horseradish with Beets

A savory, eye-watering heat combined with mildly sweet undertones - traditional favorite.

# **Horseradish Sauce**

Creamy and tart with the strong heat of horseradish stays hot 'til the last drop.

# **Spicy Sriracha Sauce**

A perfect combination of spicy, creamy and tangy with a great chili flavor - addictively spicy.

### **Hot Mustard**

A smooth texture with bold heat and a savory mustard flavor - not for amateurs.

### Cocktail Sauce

A rich, chunky texture with a zesty tomato bite and a subtle but punchy horseradish finish - number one seller.

# Tartar Sauce

A creamy texture with a distinctive tartness and bright flavor - contains chopped pickles, capers and no onions.

### Thai Chili Sauce

A deliciously complex blend of sweet and tangy with just the right amount of chili heat.

(610) 674-4450

Since 1938

kelchnershorseradish.com

Panko crusted salmon with Spicy Sriracha Sauce, asparagus and forbidden rice.