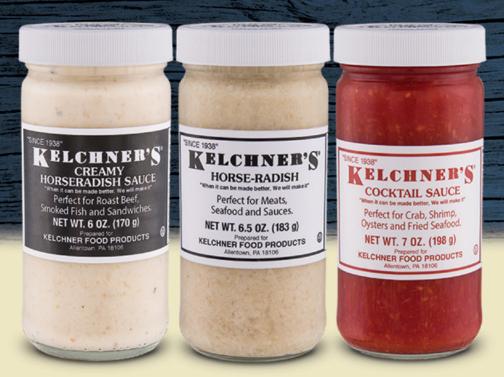

## **Creamy Horseradish Sauce**

Creamy and tart with the strong heat of horseradish stays hot 'til the last drop.

## Horseradish

Pungent and strong on the palate with eye-watering heat and a subtle tangy finish.

## **Cocktail Sauce**

A rich, chunky texture with a zesty tomato bite and a subtle but punchy horseradish finish - number one seller.

KELCHNER

- Since 1938

For more information visit: kelchnershorseradish.com