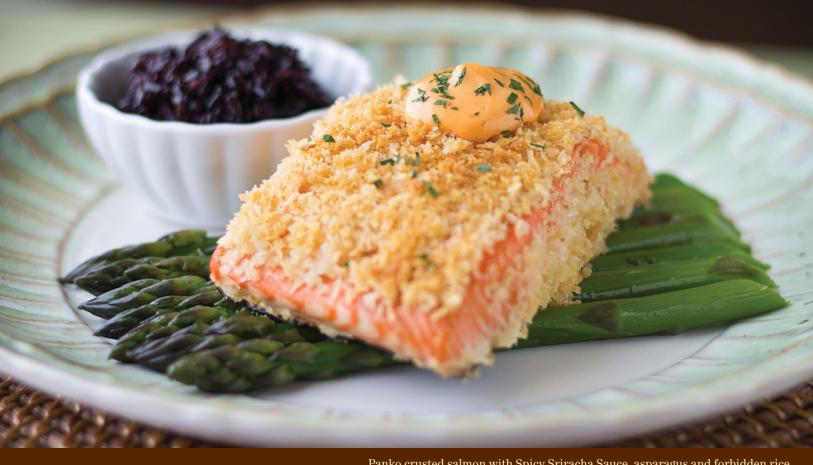

## Spicy Sriracha Sauce

A perfect combination of spicy, creamy and tangy with a great chili flavor - addictively spicy.