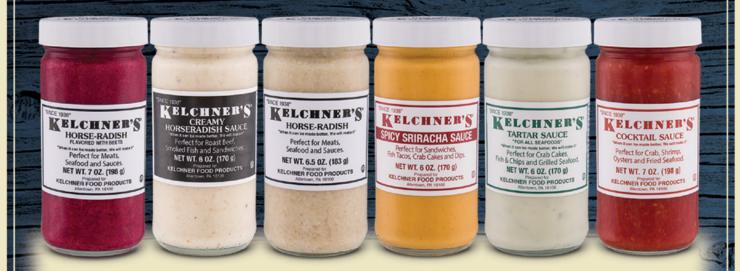

### **Horseradish with Beets**

A savory, eye-watering heat combined with mildly sweet undertones - traditional favorite.

# **Creamy Horseradish Sauce**

Creamy and tart with the strong heat of horseradishstays hot 'til the last drop.

### Horseradish

Pungent and strong on the palate with eye-watering heat and a subtle tangy finish.

## Spicy Sriracha Sauce

A perfect combination of spicy, creamy and tangy with a great chili flavor - addictively spicy.

### **Tartar Sauce**

A creamy texture with a distinctive tartness and bright flavor – contains chopped pickles, capers and no onions.

### Cocktail Sauce

A rich, chunky texture with a zesty tomato bite and a subtle but punchy horseradish finish - number one seller.

KELCHNER®

(610) 674-4450

— Since 1938 -

kelchnershorseradish.com

Panko crusted salmon with Spicy Sriracha Sauce, asparagus and forbidden rice.