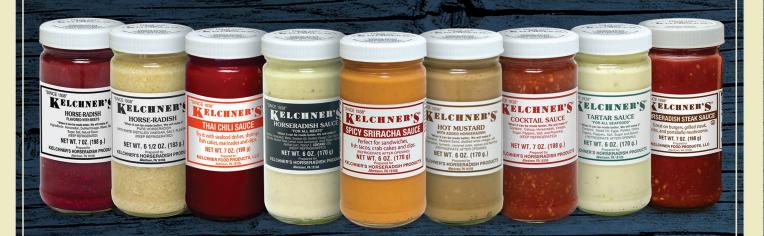

#### Horseradish

Pungent and strong on the palate with eye-watering heat and a subtle tangy finish.

### **Horseradish with Beets**

A savory, eye-watering heat combined with mildly sweet undertones - traditional favorite.

#### Thai Chili Sauce

A deliciously complex blend of sweet and tangy with just the right amount of chili heat.

#### **Horseradish Sauce**

Creamy and tart with the strong heat of horseradish - stays hot 'til the last drop.

### **Spicy Sriracha Sauce**

A perfect combination of spicy, creamy and tangy with a great chili flavor - addictively spicy.

#### **Hot Mustard**

A smooth texture with bold heat and a savory mustard flavor - not for amateurs.

#### Cocktail Sauce

A rich, chunky texture with a zesty tomato bite and a subtle but punchy horseradish finish - number one seller.

## **Tartar Sauce**

A creamy texture with a distinctive tartness and bright flavor – contains Spanish olives, capers, pickle relish, and no onions.

# **Horseradish Steak Sauce**

Rich flavorful balance of savory, sweet and horseradish heat.

(610) 674-4450

- Since 1938 ·

kelchnerfoods.com

Panko crusted salmon with Spicy Sriracha Sauce, asparagus and forbidden rice.